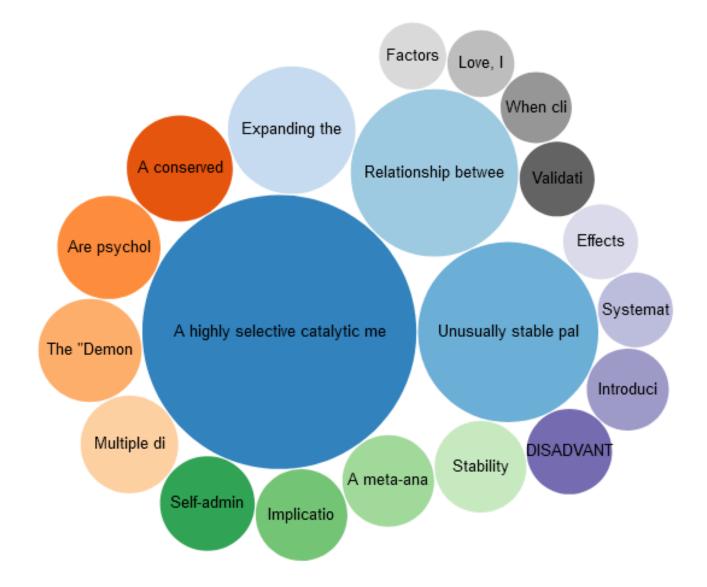

#### Topics Topic scores

Topics based on a weighting between fields of work, topics of authored works and topics of citing works.