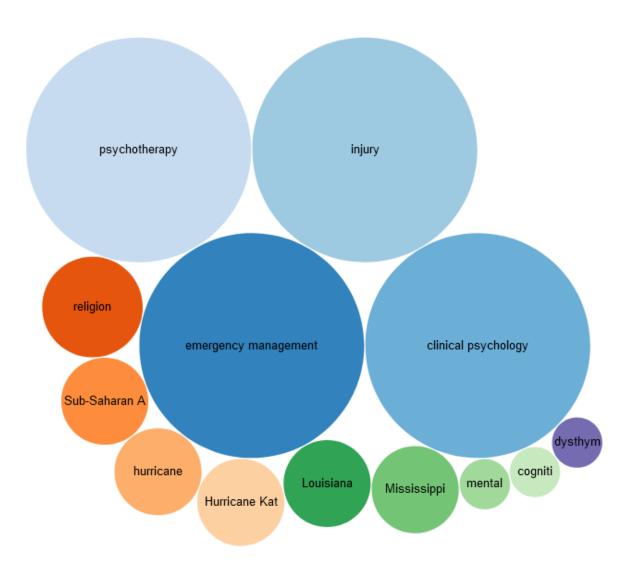

#### Topics Topic scores

Topics based on a weighting between fields of work, topics of authored works and topics of citing works.