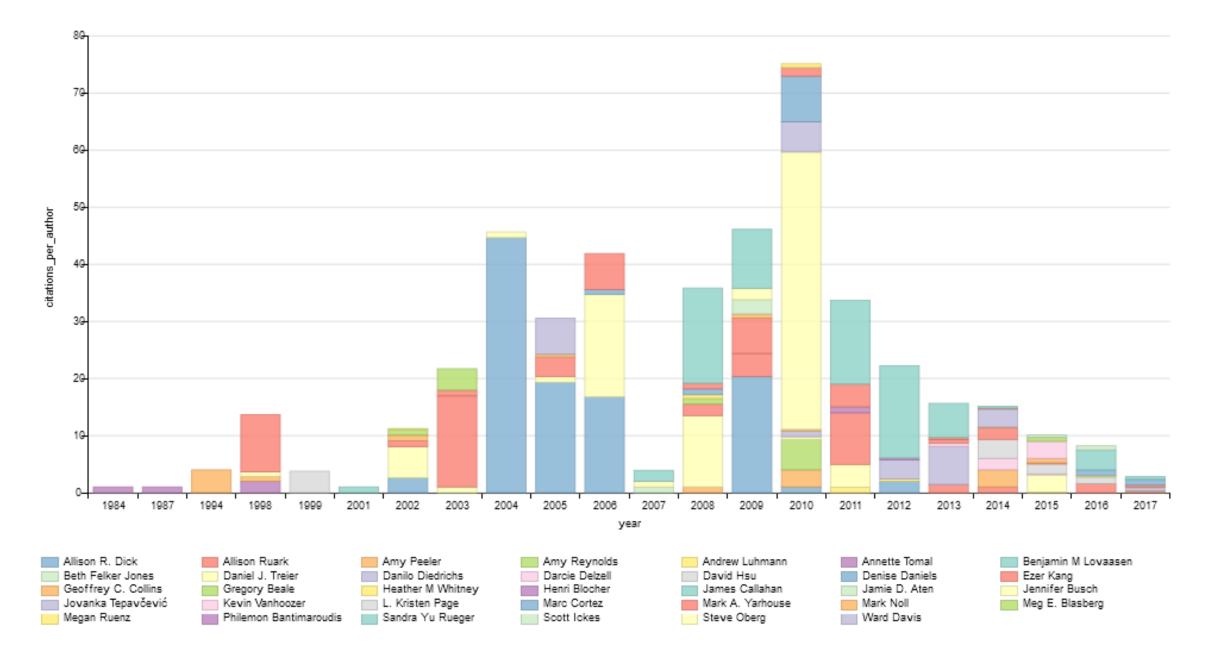

#### Most cited papers with affiliated first author

#### Co-author-normalized citations per year