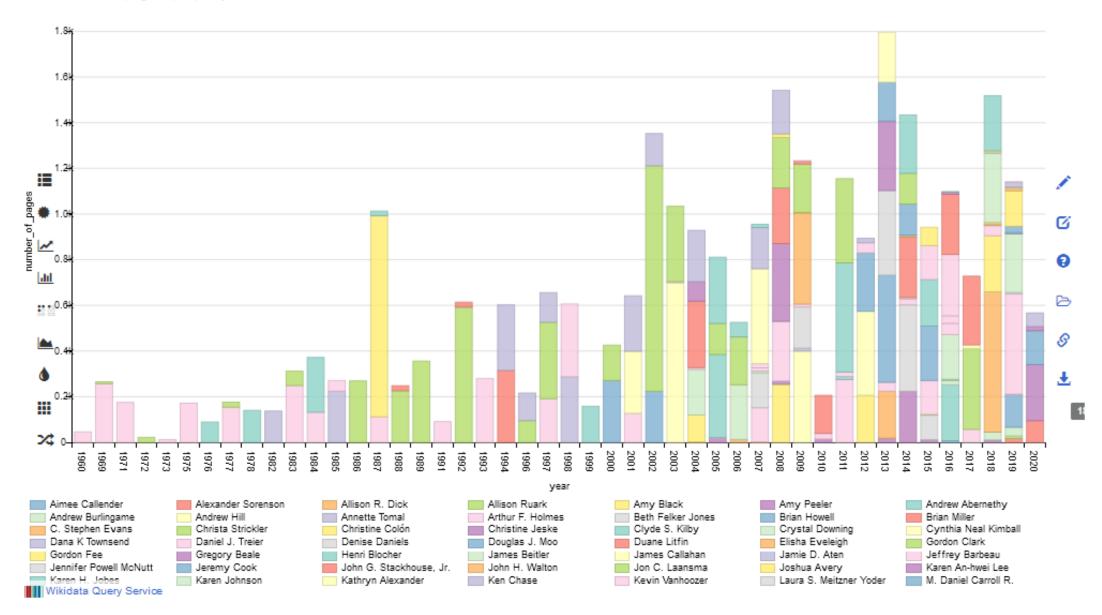

#### Page production

Page production per year per author. The number of pages for a multiple-author paper is distributed among the authors. The statistics is only for papers where the "number of pages" property has been set.